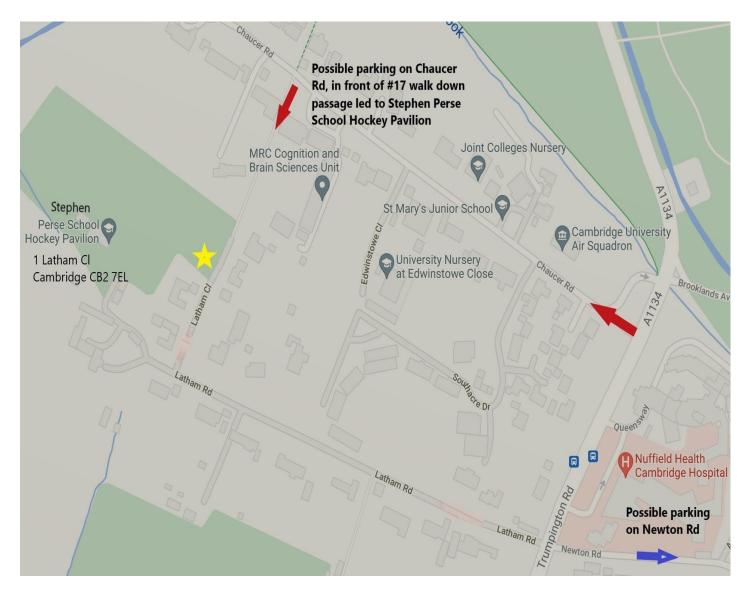

Onsite parking at Stephen Perse Sports Facility is reserved for coaching staff. There is onsite bike parking. Goalkeepers can use Latham Close to drop off, if required, as GKs have extra equipment.

Use the end of Chaucer Road turning area for drop off.

## **Suggested Locations for Parking:**

**Newton Road** 

• After bend in road there are parking options

#### Chaucer Road

 In front of #17 there is a Pedestrian footpath leading to Stephen Perse Sport Grounds