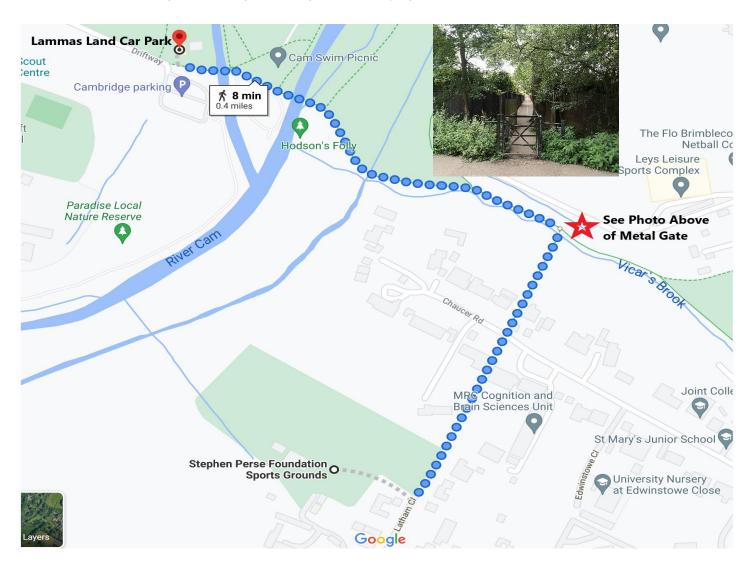

## **Trumpington Road**

- Pay & Display parking across from Botanical Gardens
  Lammas Land Car Parking (See map below to take footpath from car park)
  - Driftway, Monday-Sunday 2 hrs/£2 pay card or mobile

### **Lammas Land Car Park**

https://w3w.co/soccer.shadow.axed

Metal Gate pedestrian pathway to Stephen Perse Sport Grounds

https://w3w.co/rescue.glad.issued